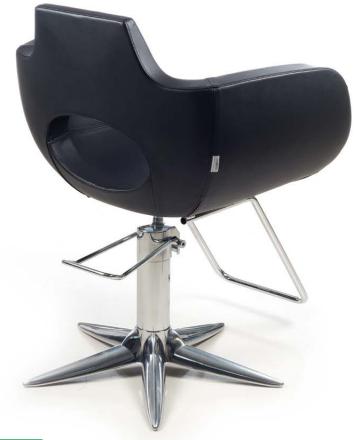

### **CLUST BLACK**

Styling chair with hydraulic lockable pump, roto base and Ray footrest.

Black vinyl color only.

Delivery time: 7 day stock program.

#### **CLUST BLACK**

Styling chair with hydraulic lockable pump, parrot base and Ray footrest.

Black vinyl color only.

Delivery time: 7 day stock program.