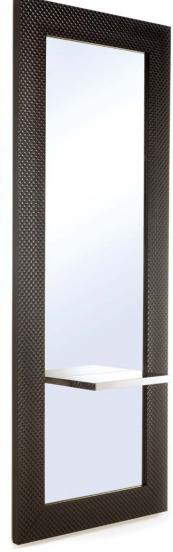

# PROVOCATEUR E LEVEL

Wall styling station with stainless steel shelf. Black or white frame gloss finish. Delivery time: 8 to 10 weeks.