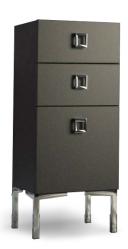

# **COMMUTER**

Trolley-cabinet. Colors: White, Black or Wood. Delivery time: 8 to 10 weeks.