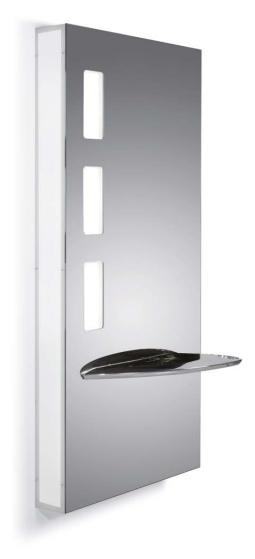

# PROVOCATEUR BAR

Wall double styling station, 2 places. Black or white frame gloss finish, black or white cabinet shelf. Delivery time: 8 to 10 weeks.