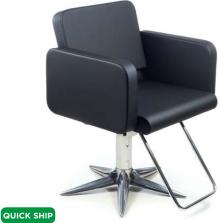

#### **CLUST BLACK**

Styling chair with hydraulic lockable pump, parrot base and Ray footrest.

Black vinyl color only.

Delivery time: 7 day stock program.

### **CLUST**

Styling chair with hydraulic lockable pump, parrot base and Ray footrest.

All vinyl colors available.

Delivery time: 8 to 10 weeks