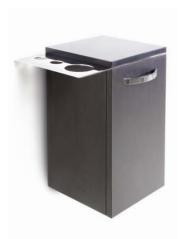

# GARI

Trolley.
Black matte finish.
Delivery time: 30 day stock program.

# ICART

Multifunction trolley. White finish.

.....

# WALLY

Wall mounted service cabinet. Black or white matte finish. Delivery time: 30 day stock program.