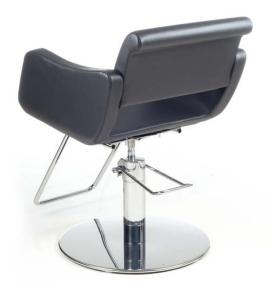

# **BIRKIN BLACK**

Styling chair with hydraulic lockable pump, roto base and Storest footrest.

Black vinyl color only.

Delivery time: 8 to 10 weeks

### **BIRKIN**

Styling chair with hydraulic lockable pump, roto base and Storest footrest.

All vinyl colors available.

Delivery time: 8 to 10 weeks