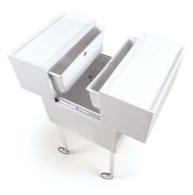

# **BASICURE**

Manicure table. Colors: White, Black or Wood. Delivery time: 8 to 10 weeks.

# **COMMUTER**

Trolley-cabinet. Colors: White, Black or Wood. Delivery time: 8 to 10 weeks.

### **RALLY**

Movable manicure trolley. Colors: White, Black or Wood. Seat cushion in all colors. Delivery time: 8 to 10 weeks.