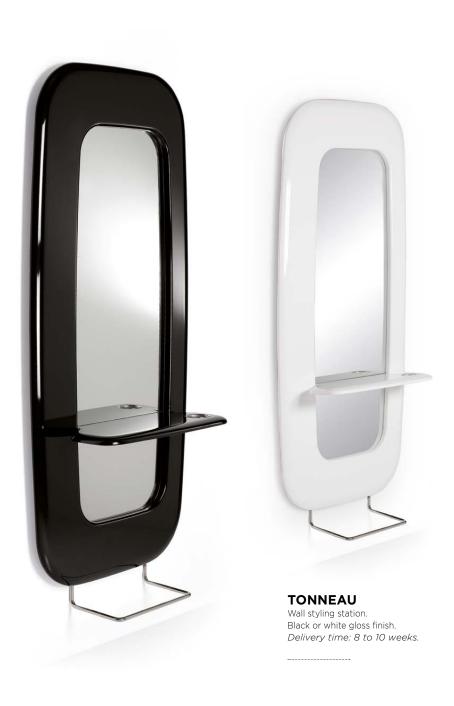

# PROVOCATEUR E LEVEL

Wall styling station with stainless steel shelf. Black or white frame gloss finish. Delivery time: 8 to 10 weeks.