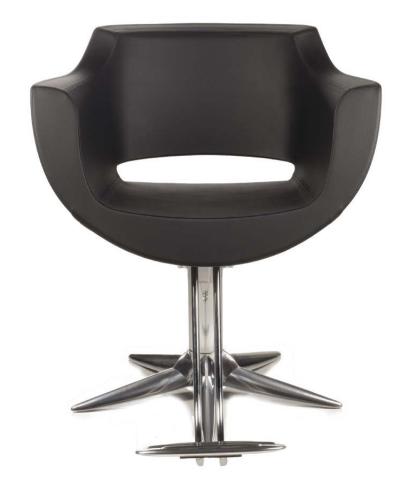

# **BIRKIN BLACK**

Styling chair with hydraulic lockable pump, roto base and Storest footrest.

Black vinyl color only.

Delivery time: 8 to 10 weeks