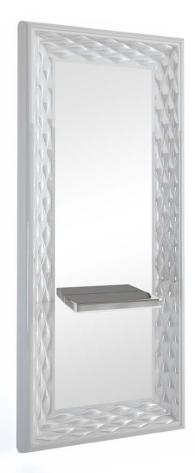

# PROVOCATEUR E LEVEL

Wall styling station with stainless steel shelf. Black or white frame gloss finish. Delivery time: 8 to 10 weeks.