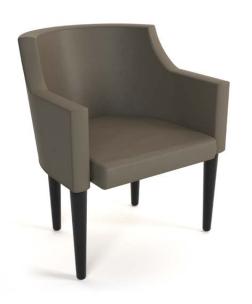

#### **BIRKIN SOFA**

Waiting area sofa, 1 place Feet in aluminium (polished or matt black). All vinyl colors available. Delivery time: 8 to 10 weeks

.....