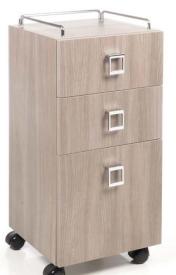

# **COMMUTER**

Trolley-cabinet. Colors: White, Black or Wood. Delivery time: 8 to 10 weeks.