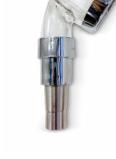

#### **BIOSPRAY**

Sprayer (shower-head) for shampoo station. Reduces water usage by 65% Reduces chlorine and softens water and hair Doubles perceived water pressure. Removes sediment and sand. Delivery time: 7 day stock program.