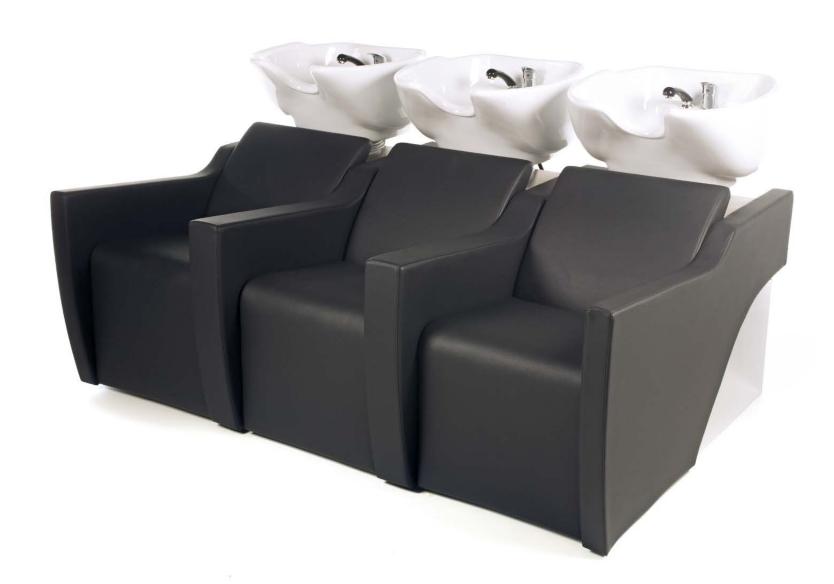

# CELEBRITY PRIME E SOFA 3P

Shampoo station, triple unit.
With electric footrest, sliding and adjustable bowl.
Black vinyl color only.
Delivery time: 30 day stock program

# CELEBRITY PRIME SHIATSU SOFA 3P

Shampoo station, triple unit. With air massage system, electric footrest, sliding and adjustable bowl. Black vinyl color only. Delivery time: 30 day stock program