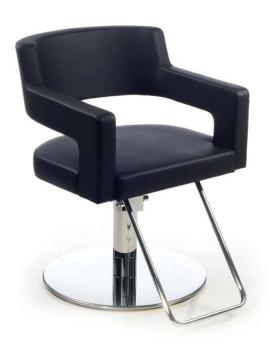

### **CLUST BLACK**

Styling chair with hydraulic lockable pump, roto base and Ray footrest.

Black vinyl color only.

Delivery time: 7 day stock program.

### **CLUST**

Styling chair with hydraulic lockable pump, roto base and Ray footrest.

All vinyl colors available.

Delivery time: 8 to 10 weeks

#### **CLUST BLACK**

Styling chair with hydraulic lockable pump, parrot base and Ray footrest.

Black vinyl color only.

Delivery time: 7 day stock program.

### **CLUST**

Styling chair with hydraulic lockable pump, parrot base and Ray footrest.

All vinyl colors available.

Delivery time: 8 to 10 weeks