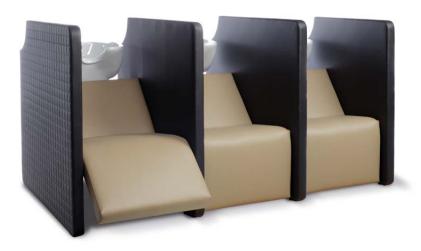

# WASHLOUNGE JUBILEE BASIC

Shampoo station with adjustable bowl.

Black vinyl color only.

Delivery time: 30 day stock program.

# WASHLOUNGE JUBILEE E

Shampoo station with electric footrest and adjustable bowl. Black vinyl color only. Delivery time: 30 day stock program.

# WASHLOUNGE JUBILEE SHIATSU

Shampoo station with air massage system, electric footrest and adjustable bowl. Black vinyl color only. Delivery time: 30 day stock program.