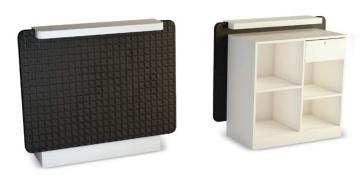

# **DOUBLESLIT**

Central island station, 2 places Equipped with sockets / Frame in white or black acrylic finish. Glass shelves and product displayers. Delivery time: 8 to 10 weeks

# **DOUBLESLIT LED**

Central island station, 2 places Equipped with RGB LED lighting system. Equipped with sockets / Frame edge only white Glass shelves and integrated product displayer. Delivery time: 8 to 10 weeks