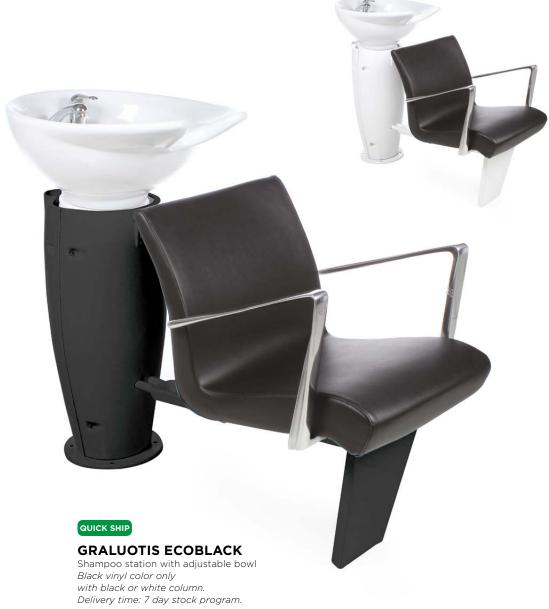

### **GRALIWASH BLACK**

Shampoo station with adjustable bowl. Black vinyl color only with black or white column.

Delivery time: 30 day stock program.