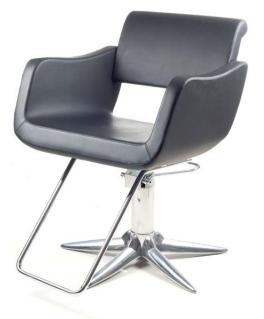

### **BIRKIN BLACK**

Styling chair with hydraulic lockable pump, parrot base and Storest footrest.

Black vinyl color only.

Delivery time: 8 to 10 weeks

# **BIRKIN**

Styling chair with hydraulic lockable pump, parrot base and Storest footrest.

All vinyl colors available.

Delivery time: 8 to 10 weeks