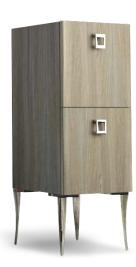

# **COMMUTER**

Trolley-cabinet. Colors: White, Black or Wood. Delivery time: 8 to 10 weeks.