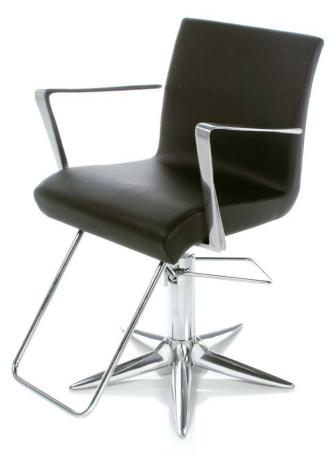

# **BIRKIN BLACK**

Styling chair with hydraulic lockable pump, roto base and Storest footrest.

Black vinyl color only.

Delivery time: 8 to 10 weeks