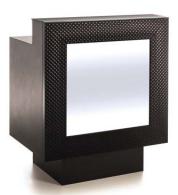

# **JADESK**

Reception desk. Black or white matte finish. Delivery time: 8 to 10 weeks.