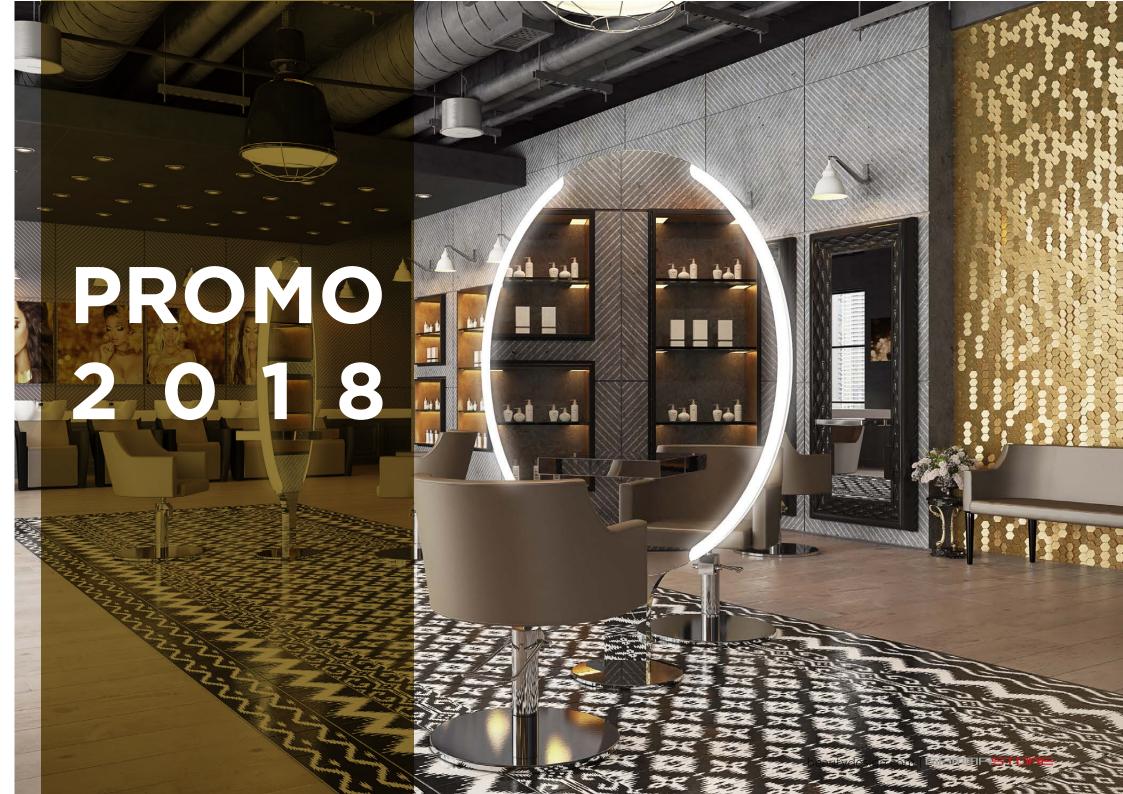

# PROVOCATEUR E LEVEL

Wall styling station with stainless steel shelf. Black or white frame gloss finish. Delivery time: 8 to 10 weeks.

# PROVOCATEUR BAR

Wall double styling station, 2 places. Black or white frame gloss finish, black or white cabinet shelf. Delivery time: 8 to 10 weeks.



# **BIRKIN BLACK**

Styling chair with hydraulic lockable pump, roto base and Storest footrest.

Black vinyl color only.

Delivery time: 8 to 10 weeks

### **BIRKIN**

Styling chair with hydraulic lockable pump, roto base and Storest footrest.

All vinyl colors available.

Delivery time: 8 to 10 weeks

### **BIRKIN BLACK**

Styling chair with hydraulic lockable pump, parrot base and Storest footrest.

Black vinyl color only.

Delivery time: 8 to 10 weeks

# **BIRKIN**

Styling chai