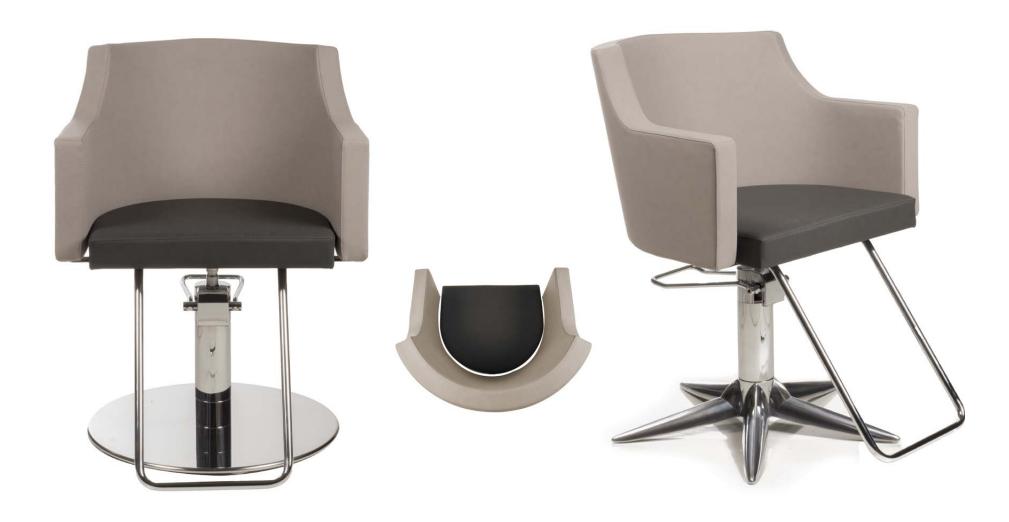

### **BIRKIN BLACK**

Styling chair with hydraulic lockable pump, parrot base and Storest footrest.

Black vinyl color only.

Delivery time: 8 to 10 weeks

# **BIRKIN**

Styling chair with hydraulic lockable pump, parrot base and Storest footrest.

All vinyl colors available.

Delivery time: 8 to 10 weeks