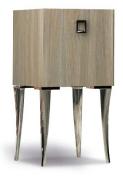

lic lockable pump, parrot base with storest footrest.

CPT black vinyl capitonné style.

Delivery time: 8 to 10 weeks.



# **CPT DESK 150**

Reception desk with front in black vinyl capitonné style. Cabinet black or white. Delivery time: 30 day stock program



#### **CPT DESK 90**

Reception desk with front in black vinyl capitonné style. Cabinet black or white. Delivery time: 30 day stock program





GA95
Drawer + door.
Delivery time: 30
day stock program



# **GA70**

Drawer + door.

Delivery time: 30

day stock program

.....



#### **GA82**

Drawer + door.
Delivery time: 30
day stock program



### QUICK SHIP

#### PPG82

Cabinet with 3 drawers in black, white or wood finish.

Delivery time: 7 day stock program.

.....



# **GSUS**

Drawer.

Delivery time: 30

day stock program



#### **GLEG**

Drawer.
Delivery time: 30
day stock program





Black





White

Wood





COCOSTYLE
Wall styling station
with stainless steel shelf.
Frame in black or silver color only. Delivery time: 8 to 10 weeks



#### COCOBAR 220

Double styling station. Front frame in black or silver color only, black or white shelf. Delivery time: 8 to 10 weeks





### **COCODESK 220**

Reception desk. Front frame in black or silver color only, with lighting. Cabinet black or white. Delivery time: 8 to 10 weeks





#### **COCODESK 148**

Reception desk. Front frame in black or silver color only, with lighting. Cabinet black or white. Delivery time: 8 to 10 weeks



# **COCOBAR 100**

Styling station single. Front frame in black or silver color only, black or white shelf. Delivery time: 8 to 10