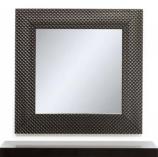

# OLMA

MATELASSÉ
Wall styling station,
with stainless steel shelf.
Frame covered
in CPT black vinyl
capitonné style.
Delivery time:
8 to 10 weeks.

Styling chair with hydraulic lockable pump, roto base with storest footrest.
Black vinyl color only.
Delivery time: 7 day stock program.