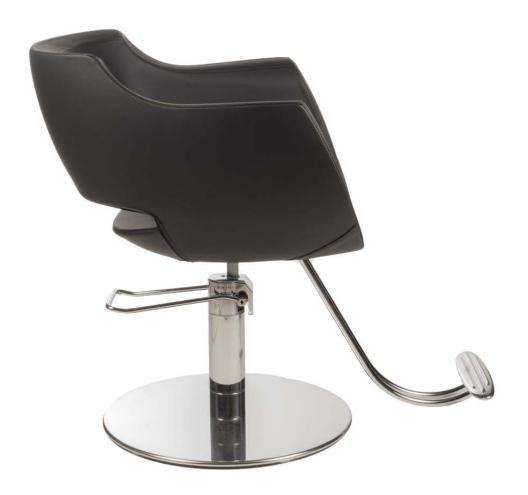

### **BIRKIN BLACK**

Styling chair with hydraulic lockable pump, parrot base and Storest footrest.

Black vinyl color only.

Delivery time: 8 to 10 weeks