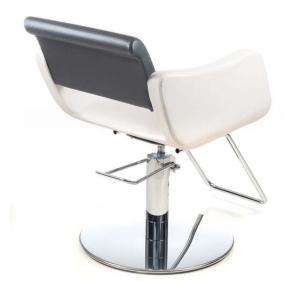

### **BIRKIN**

Styling chair with hydraulic lockable pump, roto base and Storest footrest.

All vinyl colors available.

Delivery time: 8 to 10 weeks

# **BIRKIN**

Styling chair with hydraulic lockable pump, parrot base and Storest footrest.

All vinyl colors available.

Delivery time: 8 to 10 weeks