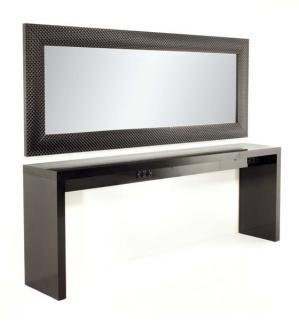

# PROVOCATEUR BAR

Wall double styling station, 2 places. Black or white frame gloss finish, black or white cabinet shelf. Delivery time: 8 to 10 weeks.