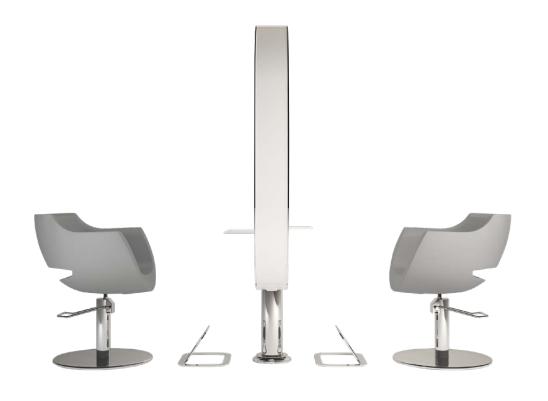

# **DOUBLESLIT**

Central island station, 2 places Equipped with sockets / Frame in white or black acrylic finish. Glass shelves and product displayers. Delivery time: 8 to 10 weeks

# **DOUBLESLIT LED**

Central island station, 2 places Equipped with RGB LED lighting system. Equipped with sockets / Frame edge only white Glass shelves and integrated product displayer. Delivery time: 8 to 10 weeks