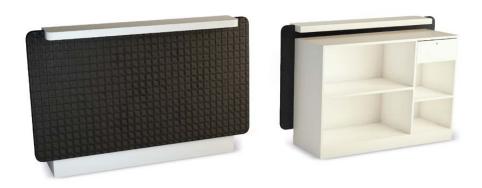

# **JADESK**

Reception desk. Black or white matte finish. Delivery time: 8 to 10 weeks.