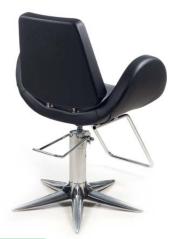

# **BIRKIN BLACK**

Styling chair with hydraulic lockable pump, roto base and Storest footrest.

Black vinyl color only.

Delivery time: 8 to 10 weeks

### **BIRKIN**

Styling chair with hydraulic lockable pump, roto base and Storest footrest.

All vinyl colors available.

Delivery time: 8 to 10 weeks