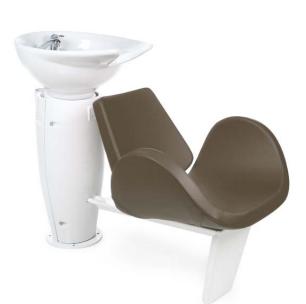

# WASHLOUNGE JUBILEE BASIC

Shampoo station with adjustable bowl.

Black vinyl color only.

Delivery time: 30 day stock program.

# WASHLOUNGE JUBILEE E

Shampoo station with electric footrest and adjustable bowl. Black vinyl color only. Delivery time: 30 day stock program.

# WASHLOUNGE JUBILEE SHIATSU

Shampoo station with air massage system, electric footrest and adjustable bowl. Black vinyl color only. Delivery time: 30 day stock program.