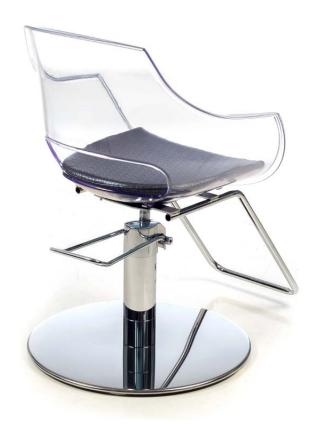

### **BIRKIN**

Styling chair with hydraulic lockable pump, roto base and Storest footrest.

All vinyl colors available.

Delivery time: 8 to 10 weeks

# **BIRKIN**

Styling chair with hydraulic lockable pump, parrot base and Storest footrest.

All vinyl colors available.

Delivery time: 8 to 10 weeks