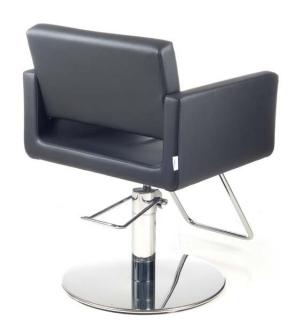

#### **CLUST BLACK**

Styling chair with hydraulic lockable pump, parrot base and Ray footrest.

Black vinyl color only.

Delivery time: 7 day stock program.

### **CLUST**

Styling chair with hydraulic lockable pump, parrot base and Ray footrest.

All vinyl colors available.

Delivery time: 8 to 10 weeks