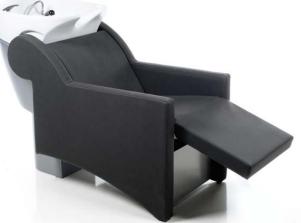

# **MUUMUU ECO BASIC**

Shampoo station with adjustable bowl.
Structure in grey plastic with uplostered armrests.
Black vinyl color only.
Delivery time: 30 day stock program.

.....

# **MUUMUU ECO E**

Shampoo station with electric footrest and adjustable bowl. Structure in grey plastic with uplostered armrests. Black vinyl color only. Delivery time: 30 day stock program.

# **MUUMUU ECO SHIATSU**

Shampoo station with air massage system, electric footrest and adjustable bowl.
Structure in grey plastic with uplostered armrests.
Black vinyl color only.
Delivery time: 8 to 10 weeks