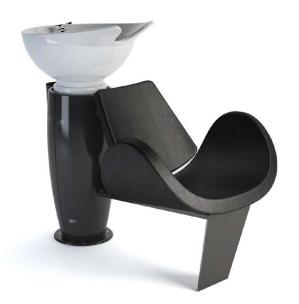

# **MUUMUU ECO BASIC**

Shampoo station with adjustable bowl.
Structure in grey plastic with uplostered armrests.
Black vinyl color only.
Delivery time: 30 day stock program.

.....

# **MUUMUU ECO E**

Shampoo station with electric footrest and adjustable bowl. Structure in grey plastic with uplostered armrests. Black vinyl color only. Delivery time: 30 day stock program.

# **MUUMUU ECO SHIATSU**

Shampoo station with air massage system, electric footrest and adjustable bowl.
Structure in grey plastic with uplostered armrests.
Black vinyl color only.
Delivery time: 8 to 10 weeks