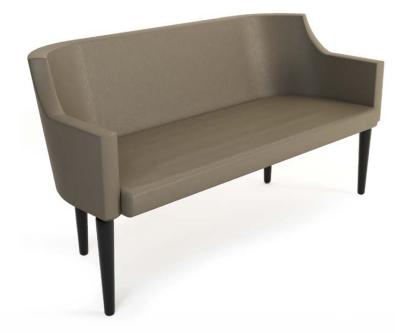

### **BIRKIN SOFA 2**

Waiting area sofa, 2 places Feet in aluminium (polished or matt black). All vinyl colors available. Delivery time: 8 to 10 weeks

.....