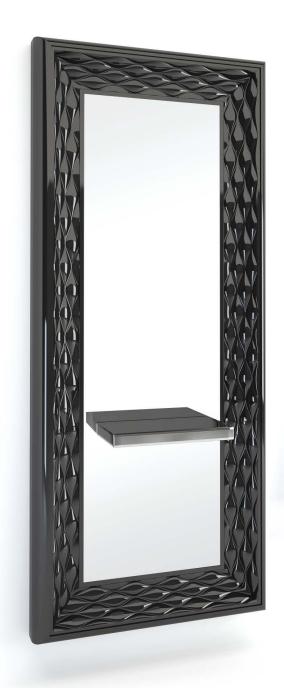

# PROVOCATEUR E LEVEL

Wall styling station with stainless steel shelf. Black or white frame gloss finish. Delivery time: 8 to 10 weeks.