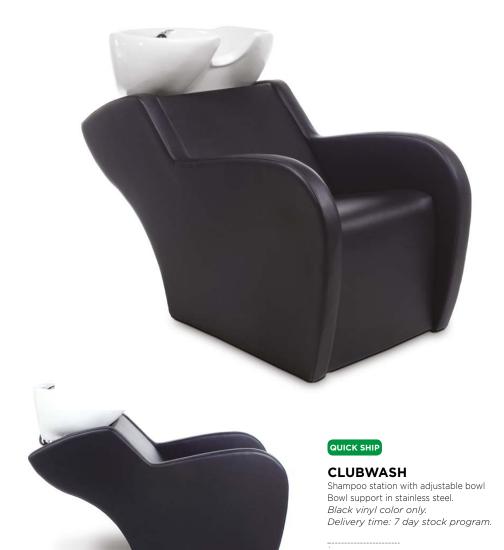

# CELEBRITY PRIME E

Shampoo station, single unit. With electric footrest, sliding and adjustable bowl. Black vinyl color only. Delivery time: 7 day stock program

#### QUICK SHIP