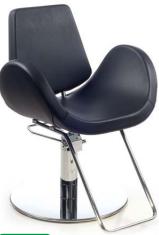

# **BIRKIN BLACK**

Styling chair with hydraulic lockable pump, roto base and Storest footrest.

Black vinyl color only.

Delivery time: 8 to 10 weeks

### **BIRKIN**

Styling chair with hydraulic lockable pump, roto base and Storest footrest.

All vinyl colors available.

Delivery time: 8 to 10 weeks