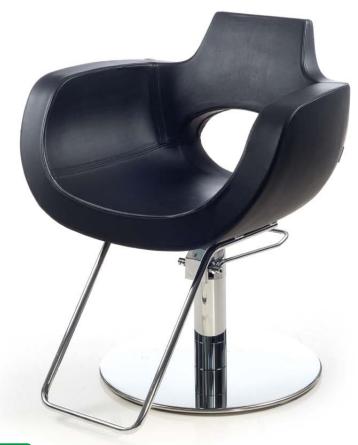

### **CLUST BLACK**

Styling chair with hydraulic lockable pump, roto base and Ray footrest.

Black vinyl color only.

Delivery time: 7 day stock program.

#### **CLUST BLACK**

Styling chair with hydraulic lockable pump, parrot base and Ray footrest.

Black vinyl color only.

Delivery time: 7 day stock program.