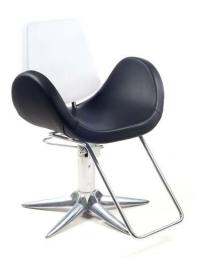

### **BIRKIN BLACK**

Styling chair with hydraulic lockable pump, parrot base and Storest footrest.

Black vinyl color only.

Delivery time: 8 to 10 weeks

# **BIRKIN**

Styling chair with hydraulic lockable pump, parrot base and Storest footrest.

All vinyl colors available.

Delivery time: 8 to 10 weeks