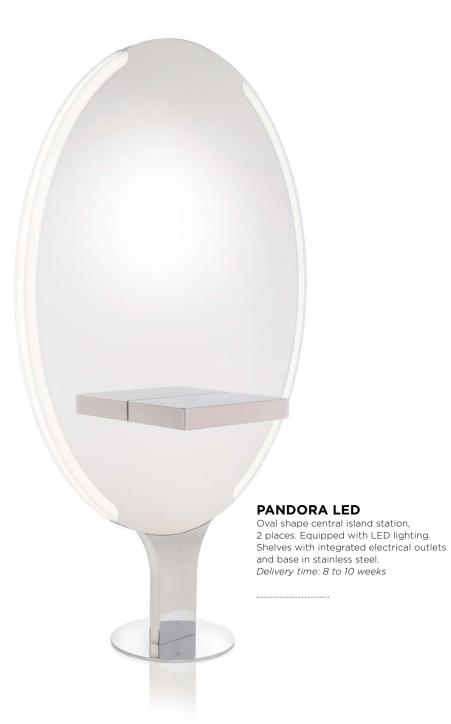

# **DOUBLESLIT LED**

Central island station, 2 places Equipped with RGB LED lighting system. Equipped with sockets / Frame edge only white Glass shelves and integrated product displayer. Delivery time: 8 to 10 weeks