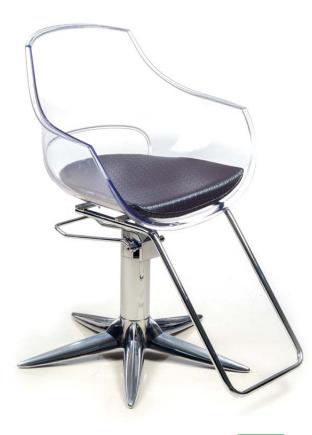

### **BIRKIN**

Styling chair with hydraulic lockable pump, roto base and Storest footrest.

All vinyl colors available.

Delivery time: 8 to 10 weeks

# **BIRKIN**

Styling chair with hydraulic lockable pump, parrot base and Storest footrest.

All vinyl colors available.

Delivery time: 8 to 10 weeks