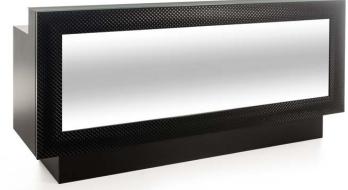

### **COCODESK 220**

Reception desk. Front frame in black or silver color only, with lighting. Cabinet black or white. Delivery time: 8 to 10 weeks

#### **COCODESK 148**

Reception desk. Front frame in black or silver color only, with lighting. Cabinet black or white. Delivery time: 8 to 10 weeks