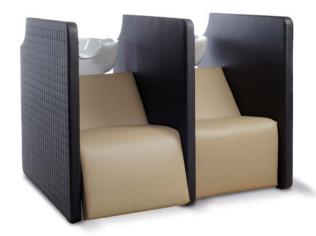

# **MUUMUU ECO BASIC**

Shampoo station with adjustable bowl.
Structure in grey plastic with uplostered armrests.
Black vinyl color only.
Delivery time: 30 day stock program.

.....

# **MUUMUU ECO E**

Shampoo station with electric footrest and adjustable bowl. Structure in grey plastic with uplostered armrests. Black vinyl color only. Delivery time: 30 day stock program.

# **MUUMUU ECO SHIATSU**

Shampoo station with air massage system, electric footrest and adjustable bowl.
Structure in grey plastic with uplostered armrests.
Black vinyl color only.
Delivery time: 8 to 10 weeks