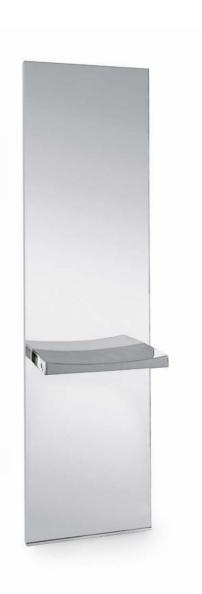

# CLARA

Styling chair with hydraulic lockable pump, parrot base with storest footrest. Removable black vinyl seat cushion included. Delivery time: 7 day stock program.

Wall styling station with LED lighting and stainless steel shelf.

Delivery time: 8 to 10 weeks.

.....