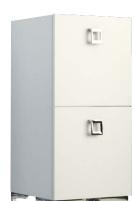

# **GSUS**

Drawer.

Delivery time: 30

day stock program

#### **GLEG**

Drawer.
Delivery time: 30
day stock program

Black

White

Wood

COCOSTYLE
Wall styling station
with stainless steel shelf.
Frame in black or silver color only. Delivery time: 8 to 10 weeks