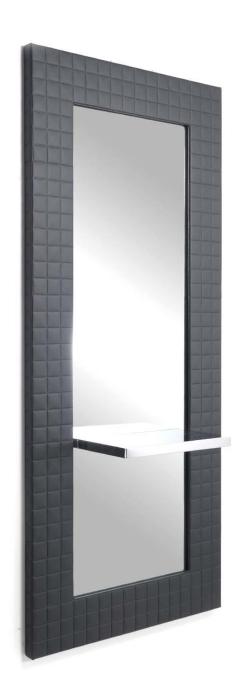

# PROVOCATEUR E LEVEL

Wall styling station with stainless steel shelf. Black or white frame gloss finish. Delivery time: 8 to 10 weeks.

# PROVOCATEUR BAR

Wall double styling station, 2 places. Black or white frame gloss finish, black or white cabinet shelf. Delivery time: 8 to 10 weeks.