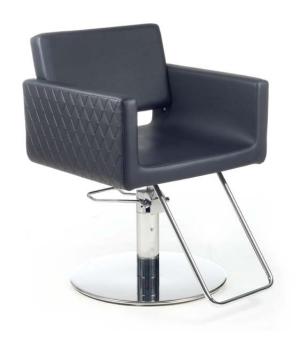

### **CLUST BLACK**

Styling chair with hydraulic lockable pump, roto base and Ray footrest.

Black vinyl color only.

Delivery time: 7 day stock program.

### **CLUST**

Styling chair with hydraulic lockable pump, roto base and Ray footrest.

All vinyl colors available.

Delivery time: 8 to 10 weeks