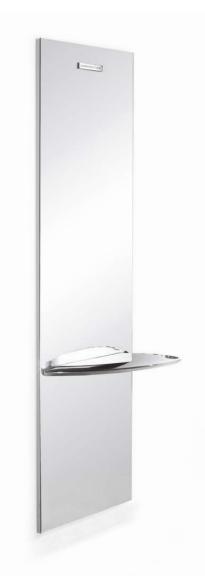

# PROVOCATEUR E LEVEL

Wall styling station with stainless steel shelf. Black or white frame gloss finish. Delivery time: 8 to 10 weeks.