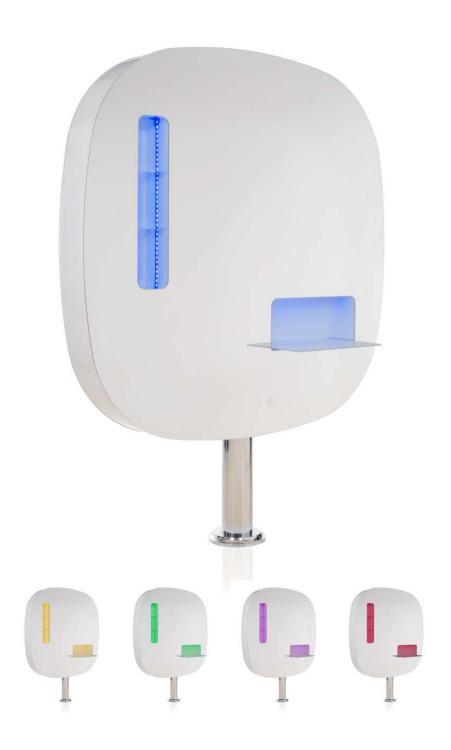

# **DOUBLESLIT**

Central island station, 2 places Equipped with sockets / Frame in white or black acrylic finish. Glass shelves and product displayers. Delivery time: 8 to 10 weeks

# **DOUBLESLIT LED**

Central island station, 2 places Equipped with RGB LED lighting system. Equipped with sockets / Frame edge only white Glass shelves and integrated product displayer. Delivery time: 8 to 10 weeks