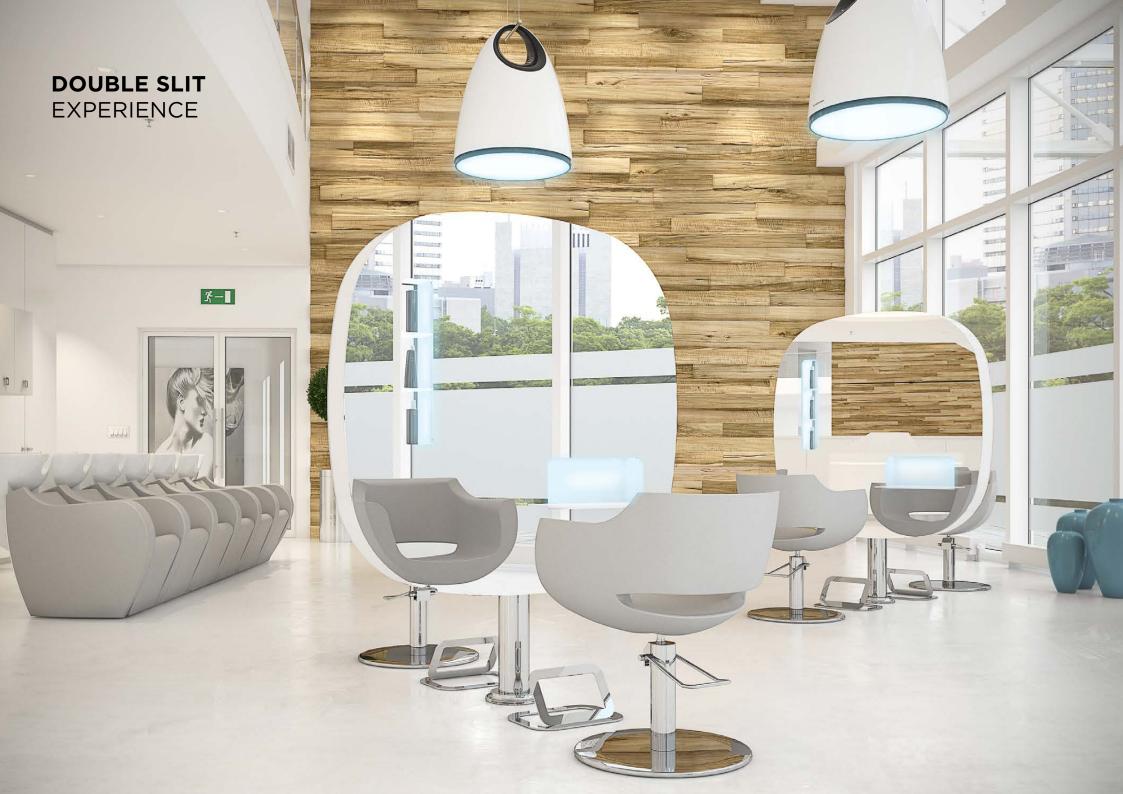

# **DOUBLESLIT**

Central island station, 2 places Equipped with sockets / Frame in white or black acrylic finish. Glass shelves and product displayers. Delivery time: 8 to 10 weeks

# **DOUBLESLIT LED**

Central island station, 2 places Equipped with RGB LED lighting system. Equipped with sockets / Frame edge only white Glass shelves and integrated product displayer. Delivery time: 8 to 10 weeks