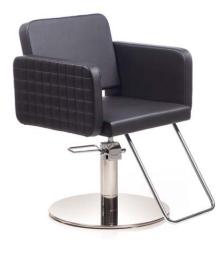

### **CLUST BLACK**

Styling chair with hydraulic lockable pump, roto base and Ray footrest.

Black vinyl color only.

Delivery time: 7 day stock program.

### **CLUST**

Styling chair with hydraulic lockable pump, roto base and Ray footrest.

All vinyl colors available.

Delivery time: 8 to 10 weeks