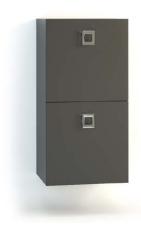

# WALLY

Wall mounted service cabinet. Black or white matte finish. Delivery time: 30 day stock program.