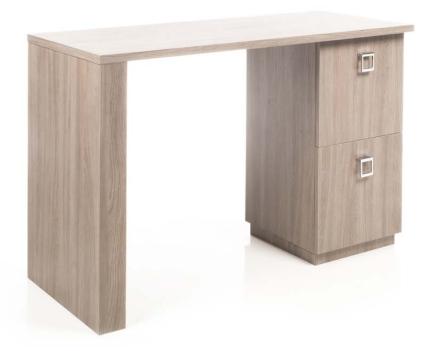

# **BASICURE**

Manicure table. Colors: White, Black or Wood. Delivery time: 8 to 10 weeks.