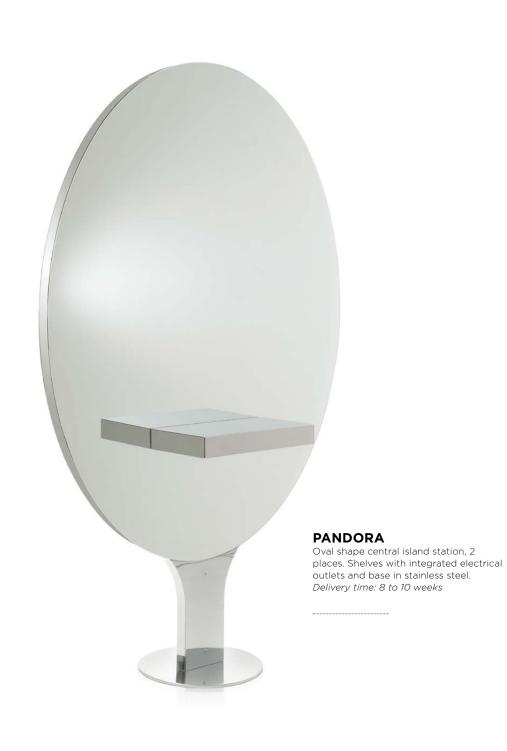

# **DOUBLESLIT**

Central island station, 2 places Equipped with sockets / Frame in white or black acrylic finish. Glass shelves and product displayers. Delivery time: 8 to 10 weeks