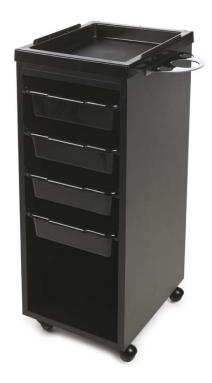

ivery time: 8 to 10 weeks.



# **ALUOTIS ECOBLACK**

Styling chair with hydraulic lockable pump, parrot base with storest footrest. Black vinyl color only.
Delivery time: 7 day stock program.





# **BASICURE**

Manicure table. Colors: White, Black or Wood. Delivery time: 8 to 10 weeks.



# QUICK SHIP

#### **BIOSPRAY**

Sprayer (shower-head) for shampoo station. Reduces water usage by 65% Reduces chlorine and softens water and hair Doubles perceived water pressure. Removes sediment and sand. Delivery time: 7 day stock program.



# **COMMUTER**

Trolley-cabinet. Colors: White, Black or Wood. Delivery time: 8 to 10 weeks.

### **RALLY**

Movable manicure trolley. Colors: White, Black or Wood. Seat cushion in all colors. Delivery time: 8 to 10 weeks.

### **COLORS**

Black

White

Wood



# GARI

Trolley.
Black matte finish.
Delivery time: 30 day stock program.



# ICART

Multifunction trolley. White finish.

.....



# WALLY

Wall mounted service cabinet. Black or white matte finish. Delivery time: 30 day stock program.

# QUICK SHIP

### **DUETTO**

Steel footrests.

Delivery time: 7 day stock program.



# SUMI

Aluminium footrest.