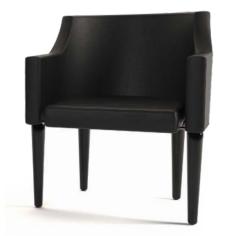

### **BIRKIN SOFA BLACK**

Waiting sofa, 1 place. Feet in aluminium (polished or matt black). Black vinyl color only. Delivery time: 8 to 10 weeks

•-----