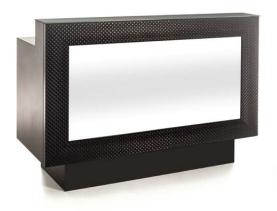

# **JADESK**

Reception desk. Black or white matte finish. Delivery time: 8 to 10 weeks.