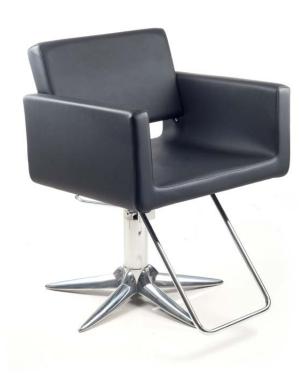

### **BIRKIN BLACK**

Styling chair with hydraulic lockable pump, parrot base and Storest footrest.

Black vinyl color only.

Delivery time: 8 to 10 weeks

# **BIRKIN**

Styling chair with hydraulic lockable pump, parrot base and Storest footrest.

All vinyl colors available.

Delivery time: 8 to 10 weeks