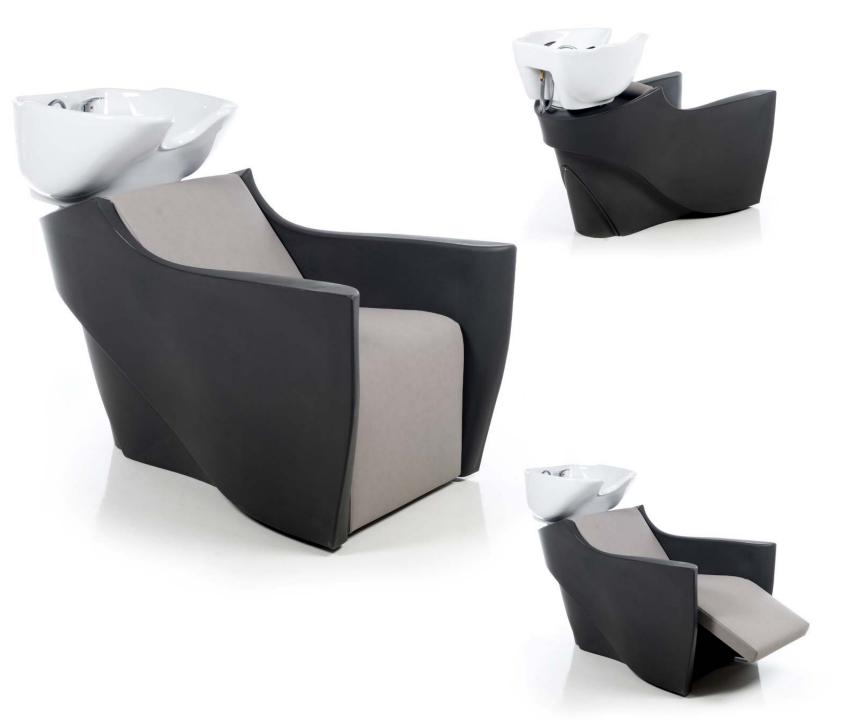

# **MUUMUU ECO BASIC**

Shampoo station with adjustable bowl.
Structure in grey plastic with uplostered armrests.
Black vinyl color only.
Delivery time: 30 day stock program.

.....

# **MUUMUU ECO E**

Shampoo station with electric footrest and adjustable bowl. Structure in grey plastic with uplostered armrests. Black vinyl color only. Delivery time: 30 day stock program.

# **MUUMUU ECO SHIATSU**

Shampoo station with air massage system, electric footrest and adjustable bowl.
Structure in grey plastic with uplostered armrests.
Black vinyl color only.
Delivery time: 8 to 10 weeks