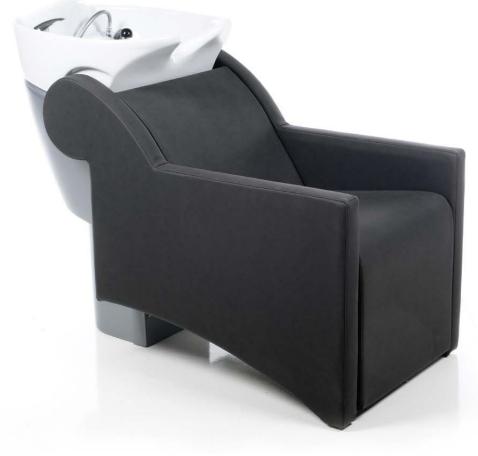

### **PRIVACY WASH**

Shampoo station, single unit. With electric footrest and adjustable bowl.

Seat in any Cat. Z vinyl color / side panels in any Cat. Z vinyl color or in black vinyl color with external side in CPT black vinyl capitonné style.

Delivery time: 8 to 10 weeks

| + air-shiatsu massage system. |
|-------------------------------|
|                               |