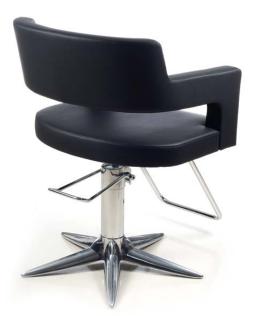

#### **OLMA**

Styling chair with hydraulic lockable pump, roto base with storest footrest.

Black vinyl color only.

Delivery time: 7 day stock program.

#### **OLMA CPT**

Styling chair with hydraulic lockable pump, roto base with storest footrest.

CPT black vinyl capitonné style.

Delivery time: 8 to 10 weeks.

### **OLMA CPT**

Styling chair with hydraulic lockable pump, parrot base with storest footrest.

CPT black vinyl capitonné style.

Delivery time: 8 to 10 weeks.