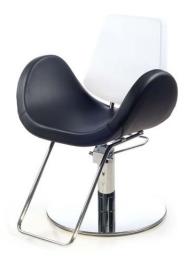

### **BIRKIN BLACK**

Styling chair with hydraulic lockable pump, parrot base and Storest footrest.

Black vinyl color only.

Delivery time: 8 to 10 weeks

# **BIRKIN**

Styling chair with hydraulic lockable pump, parrot base and Storest footrest.

All vinyl colors available.

Delivery time: 8 to 10 weeks