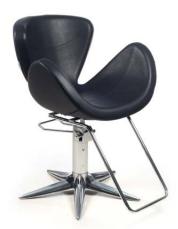

### **BIRKIN BLACK**

Styling chair with hydraulic lockable pump, parrot base and Storest footrest.

Black vinyl color only.

Delivery time: 8 to 10 weeks

# **BIRKIN**

Styling chair with hydraulic lockable pump, parrot base and Storest footrest.

All vinyl colors available.

Delivery time: 8 to 10 weeks