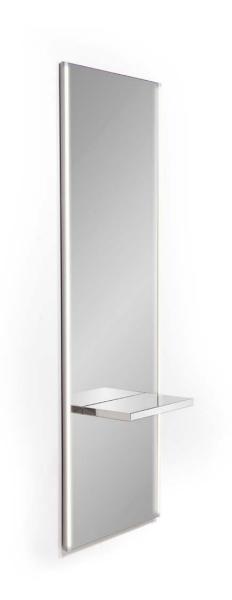

# PROVOCATEUR E LEVEL

Wall styling station with stainless steel shelf. Black or white frame gloss finish. Delivery time: 8 to 10 weeks.