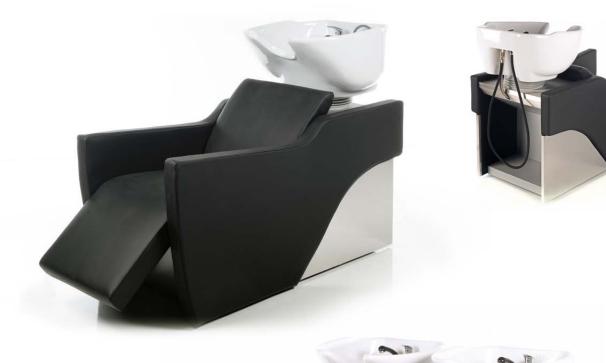

# CELEBRITY PRIME E

Shampoo station, single unit. With electric footrest, sliding and adjustable bowl. Black vinyl color only. Delivery time: 7 day stock program

# CELEBRITY PRIME SHIATSU

Shampoo station, single unit.
With air massage system, electric footrest, sliding and adjustable bowl.
Black vinyl color only.
Delivery time: 7 day stock program