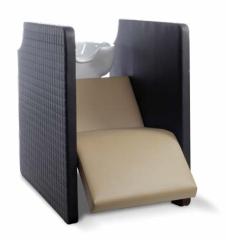

### **PRIVACY WASH**

Shampoo station, single unit. With electric footrest and adjustable bowl.

Seat in any Cat. Z vinyl color / side panels in any Cat. Z vinyl color or in black vinyl color with external side in CPT black vinyl capitonné style.

Delivery time: 8 to 10 weeks

| + air-shiatsu massage system. |
|-------------------------------|
|                               |