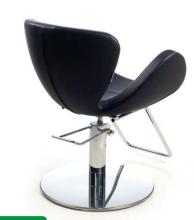

# **BIRKIN BLACK**

Styling chair with hydraulic lockable pump, roto base and Storest footrest.

Black vinyl color only.

Delivery time: 8 to 10 weeks

### **BIRKIN**

Styling chair with hydraulic lockable pump, roto base and Storest footrest.

All vinyl colors available.

Delivery time: 8 to 10 weeks