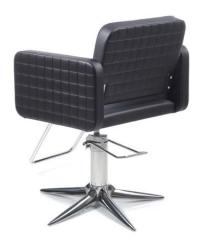

### **CLUST BLACK**

Styling chair with hydraulic lockable pump, roto base and Ray footrest.

Black vinyl color only.

Delivery time: 7 day stock program.

### **CLUST**

Styling chair with hydraulic lockable pump, roto base and Ray footrest.

All vinyl colors available.

Delivery time: 8 to 10 weeks