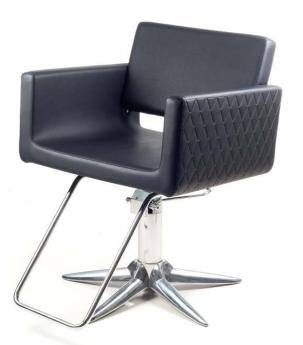

### **CLUST BLACK**

Styling chair with hydraulic lockable pump, roto base and Ray footrest.

Black vinyl color only.

Delivery time: 7 day stock program.

### **CLUST**

Styling chair with hydraulic lockable pump, roto base and Ray footrest.

All vinyl colors available.

Delivery time: 8 to 10 weeks