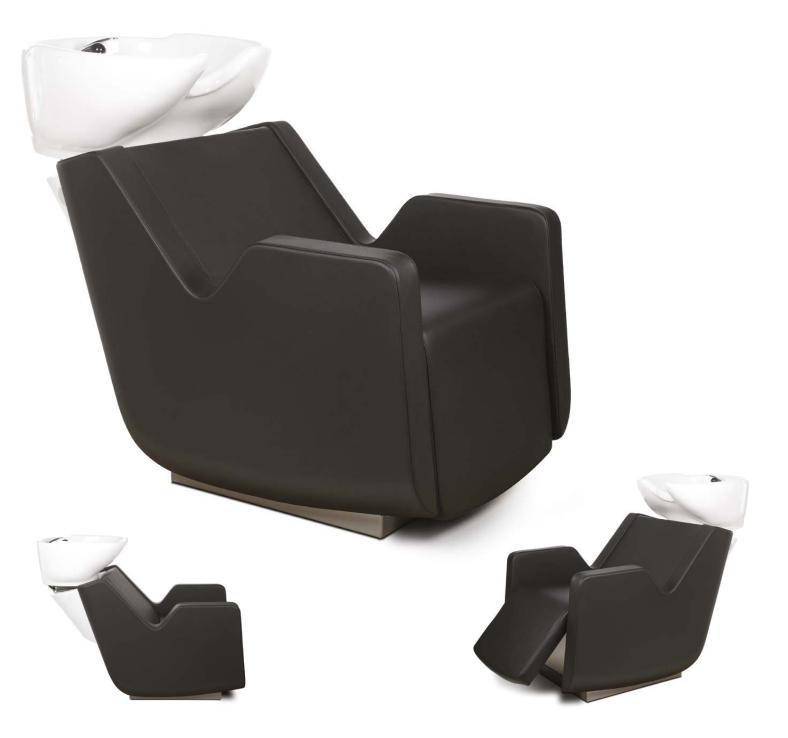

# **MUUMUU ECO BASIC**

Shampoo station with adjustable bowl.
Structure in grey plastic with uplostered armrests.
Black vinyl color only.
Delivery time: 30 day stock program.

.....

# **MUUMUU ECO E**

Shampoo station with electric footrest and adjustable bowl. Structure in grey plastic with uplostered armrests. Black vinyl color only. Delivery time: 30 day stock program.

# **MUUMUU ECO SHIATSU**

Shampoo station with air massage system, electric footrest and adjustable bowl.
Structure in grey plastic with uplostered armrests.
Black vinyl color only.
Delivery time: 8 to 10 weeks