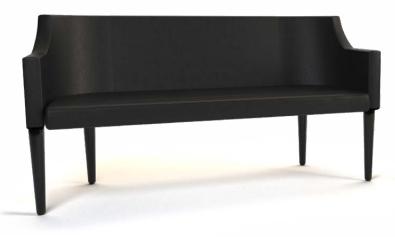

### **BIRKIN SOFA 2 BLACK**

Waiting sofa, 2 places Feet in aluminium (polished or matt black). Black vinyl color only. Delivery time: 8 to 10 weeks