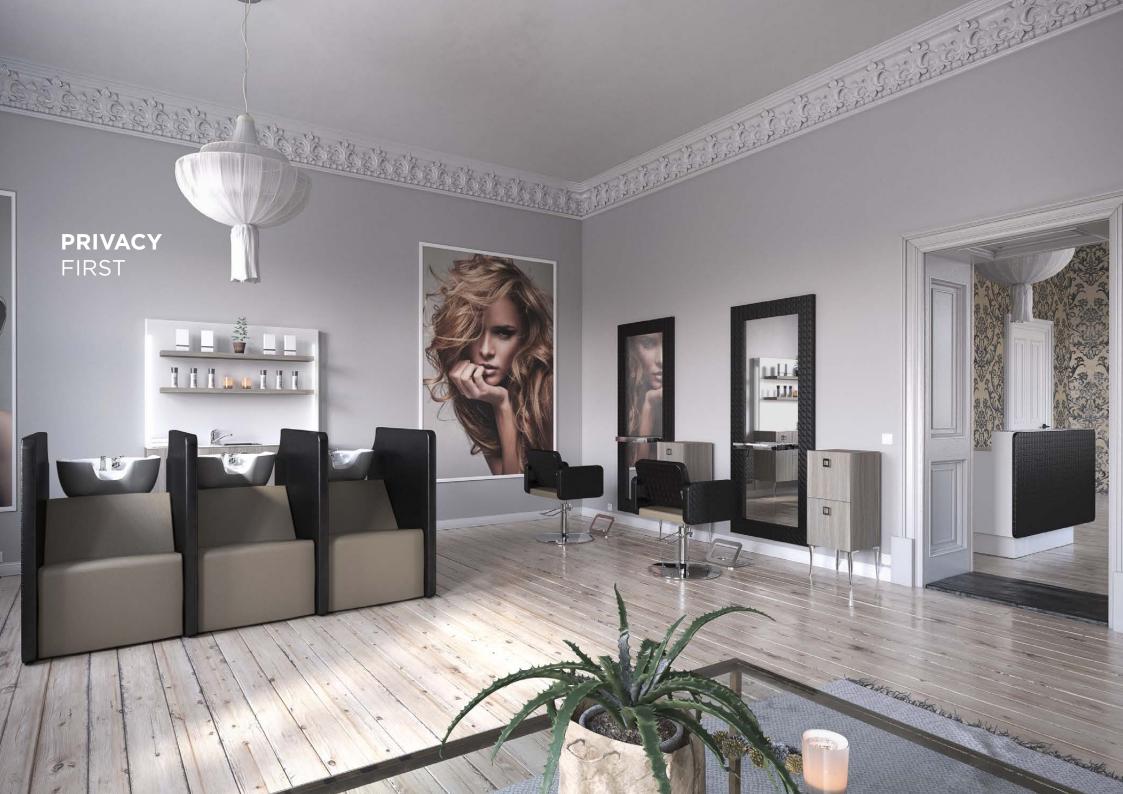

### **PRIVACY WASH**

Shampoo station, single unit. With electric footrest and adjustable bowl.

Seat in any Cat. Z vinyl color / side panels in any Cat. Z vinyl color or in black vinyl color with external side in CPT black vinyl capitonné style.

Delivery time: 8 to 10 weeks

| + air-shiatsu massage system. |
|-------------------------------|
|                               |