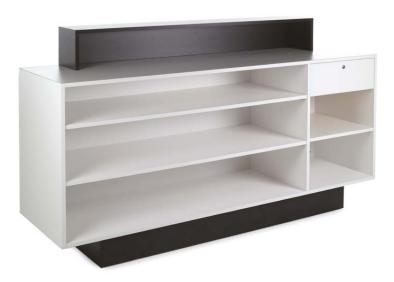

# **JADESK**

Reception desk. Black or white matte finish. Delivery time: 8 to 10 weeks.