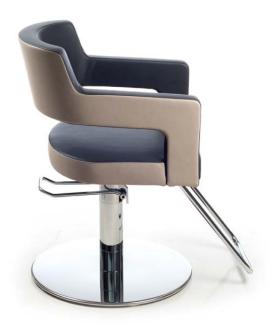

#### CREUSA BLACK

Styling chair with hydraulic lockable pump, parrot base with storest footrest.

Black vinyl color only.

Delivery time: 7 day stock program.

.....

#### **CREUSA**

Styling chair with hydraulic lockable pump, roto base with storest footrest.

All vinyl colors available.

Delivery time: 8 to 10 weeks.

.....

### **CREUSA BLACK**

Styling chair with hydraulic lockable pump, parrot base with storest footrest.

Black vinyl color only.

Delivery time: 7 day stock program.

.....

### **CREUSA**

Styling chair with hydraulic lockable pump, parrot base with storest footrest.

All vinyl colors available.

Delivery time: 8 to 10 weeks.