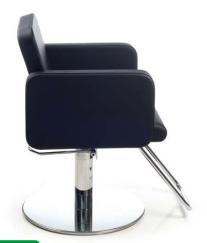

# **BIRKIN BLACK**

Styling chair with hydraulic lockable pump, roto base and Storest footrest.

Black vinyl color only.

Delivery time: 8 to 10 weeks

### **BIRKIN**

Styling chair with hydraulic lockable pump, roto base and Storest footrest.

All vinyl colors available.

Delivery time: 8 to 10 weeks

### **BIRKIN BLACK**

Styling chair with hydraulic lockable pump, parrot base and Storest footrest.

Black vinyl color only.

Delivery time: 8 to 10 weeks

# **BIRKIN**

Styling chair with hydraulic lockable pump, parrot base and Storest footrest.

All vinyl colors available.

Delivery time: 8 to 10 weeks