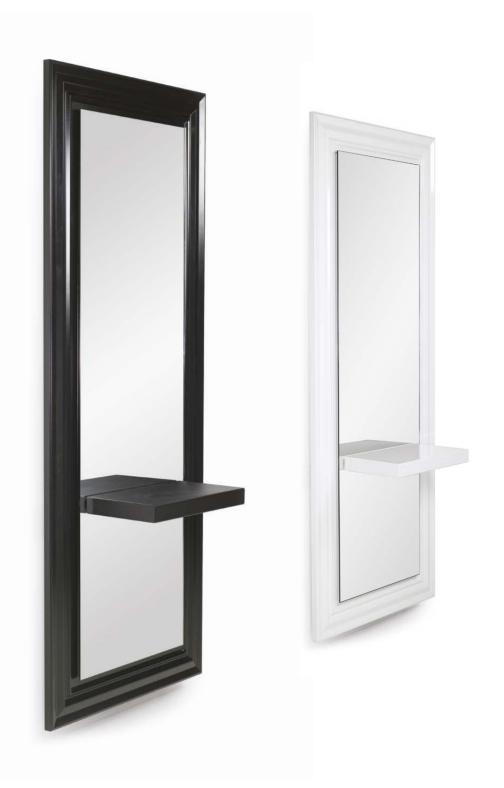

# PROVOCATEUR E LEVEL

Wall styling station with stainless steel shelf. Black or white frame gloss finish. Delivery time: 8 to 10 weeks.