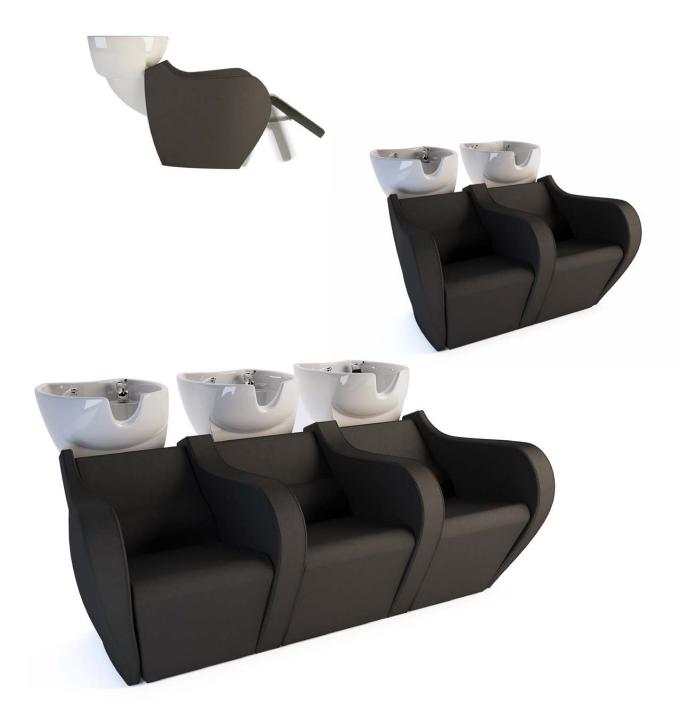

### **FLATIRON 3P**

Shampoo station, triple unit. *Delivery time: 8 to 10 weeks.* 

# **FLATIRON**

The compact space-saving shampoo station with a comfortable back storage space for products and towels; stainless steel finishes and black vinyl color only.

# **FLATIRON 3P E**

Shampoo station, triple unit + electric footrest.

Delivery time: 8 to 10 weeks.

# **FLATIRON 3P SHIATSU**

Shampoo station, triple unit + air massage system and electric footrest. Delivery time: 8 to 10 weeks.

# **FLATIRON 2P**

Shampoo station, double unit. *Delivery time: 8 to 10 weeks.* 

.....

#### **FLATIRON 2P E**

Shampoo station, double unit + electric footrest.

Delivery time: 8 to 10 weeks.

.....

# **FLATIRON 2P SHIATSU**

Shampoo station, double unit + air massage system and electric footrest. Delivery time: 8 to 10 weeks.