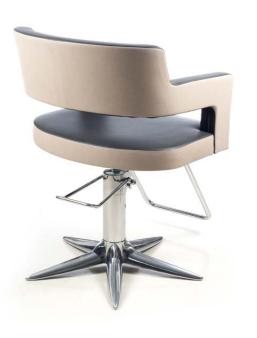

### **BIRKIN**

Styling chair with hydraulic lockable pump, roto base and Storest footrest.

All vinyl colors available.

Delivery time: 8 to 10 weeks

# **BIRKIN**

Styling chair with hydraulic lockable pump, parrot base and Storest footrest.

All vinyl colors available.

Delivery time: 8 to 10 weeks